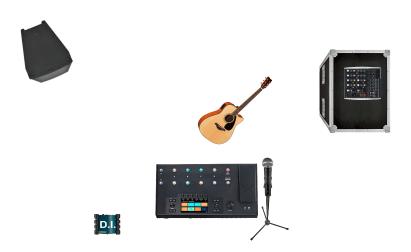

## Tanner Cundy - Solo Acoustic Performance Plot

Stage plot for solo acoustic performance which includes one 4'x6' performance area, two acoustic guitars, one pedalboard, and one microphone. Please contact tanner@tannercundy.com (ARTIST) with any questions or to arrange specific stage requirements for your event or performance space.

ARTIST provides own microphone (Shure Beta58a) and mono acoustic DI (Neve RNDI)
ARTIST can provide PA for indoor/outdoor events up to 100 people (QSC K10 + mixer)
ARTIST provides limited fill lighting for night events as needed (5x Chauvet SlimPAR RGB LED washes)
Power requirements: single standard 120VAC power drop